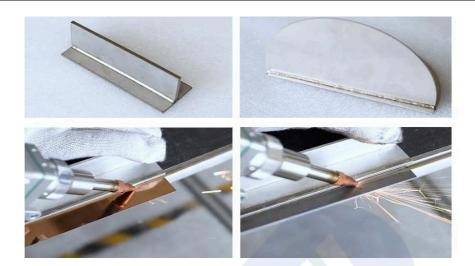

FocalSpot<br>Diameter | 0.2-2mm                             |  |
| WeldingDepth                 | 0.1-10mm                       | PulseFrequency        | 0.1-100Hz                           |  |

## Welding ability thickness:

|     |                 | Max welding dept |       |      |      |  |
|-----|-----------------|------------------|-------|------|------|--|
| No. | Material        | 1kw              | 1.5kw | 2kw  | 3kw  |  |
| 1   | Stainless Steel | ≤2mm             | ≤3mm  | ≤5mm | ≤7mm |  |
| 2   | Mild steel/Iron | ≤3mm             | ≤4mm  | ≤6mm | ≤8mm |  |
| 3   | Aluminum/brass  | ≤2mm             | ≤3mm  | ≤4mm | ≤6mm |  |

4-in-1 machine. One machine can do weld/clean/cut/weld cleaning



# SAMPLE



Insulation cup paint removal Titanium alloy cleaning

Laser degreasing