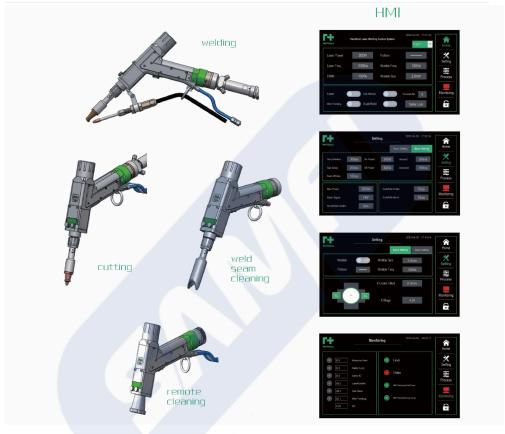

# Products Description Do you have headaches because of the

## following problems?

1. Need to weld metal but suffer from surface rust , paint and oil dirt 2. Chemical cleaning damage to raw materials, manual grinding can't clean well 3. Independent laser cleaning machines are expensive and less used.... Same price as laser welding machine we have brand new VLF series





















#### **Product Parameters:**

| Model                        | VFC                            | LaserPower            | 1500W/2000W/3000W                   |  |
|------------------------------|--------------------------------|-----------------------|-------------------------------------|--|
| Range of Adjustable<br>Power | 1-100%                         | LaserWavelength       | 1064nm                              |  |
| FiberLength                  | Standard10m,maximum support20m | WayofWorking          | Continuous/Modulation               |  |
| SpeedRange                   | 0-120mm/s                      | RepeatPrecision       | ±0.01mm                             |  |
| Welding Gap<br>Requirements  | ≤0.5mm                         | CoolingWater          | Indus