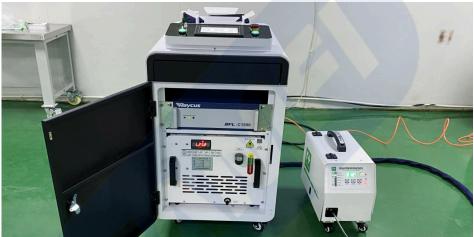

#### **Product Parameters:**

| Model                        | VFC                            | LaserPower            | 1500W/2000W/3000W                   |  |
|------------------------------|--------------------------------|-----------------------|-------------------------------------|--|
| Range of Adjustable<br>Power | 1-100%                         | LaserWavelength       | 1064nm                              |  |
| FiberLength                  | Standard10m,maximum support20m | WayofWorking          | Continuous/Modulation               |  |
| SpeedRange                   | 0-120mm/s                      | RepeatPrecision       | ±0.01mm                             |  |
| Welding Gap<br>Requirements  | ≤0.5mm                         | CoolingWater          | Industrialthermostatic<br>watertank |  |
| WorkingTemperature           | 15-35℃                         | WorkingHumidity       | <70%nocondensation                  |  |
| Voltage                      | 220V/380V                      | FocalSpot<br>Diameter | 0.2-2mm                             |  |
| WeldingDepth                 | 0.1-10mm                       | PulseFrequency        | 0.1-100Hz                           |  |