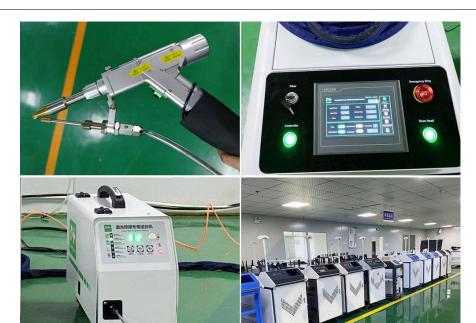

|  |
| Voltage                      | 220V/380V                      | FocalSpot<br>Diameter | 0.2-2mm                             |  |
| WeldingDepth                 | 0.1-10mm                       | PulseFrequency        | 0.1-100Hz                           |  |

## Welding ability thickness:

|     |                 | Max welding dept |       |      |      |  |
|-----|-----------------|------------------|-------|------|------|--|
| No. | Material        | 1kw              | 1.5kw | 2kw  | 3kw  |  |
| 1   | Stainless Steel | ≤2mm             | ≤3mm  | ≤5mm | ≤7mm |  |
| 2   | Mild steel/Iron | ≤3mm             | ≤4mm  | ≤6mm | ≤8mm |  |
| 3   | Aluminum/brass  | ≤2mm             | ≤3mm  | ≤4mm | ≤6mm |  |

4-in-1 machine. One machine can do weld/clean/cut/weld cleaning



# SAMPLE



Insulation cup paint removal Titanium alloy cleaning

Laser degreasing