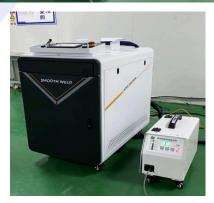

#### **Product Parameters:**

| Model                        | VFC                            | LaserPower            | 1500W/2000W/3000W                   |  |
|------------------------------|--------------------------------|-----------------------|-------------------------------------|--|
| Range of Adjustable<br>Power | 1-100%                         | LaserWavelength       | 1064nm                              |  |
| FiberLength                  | Standard10m,maximum support20m | WayofWorking          | Continuous/Modulation               |  |
| SpeedRange                   | 0-120mm/s                      | RepeatPrecision       | ±0.01mm                             |  |
| Welding Gap<br>Requirements  | ≤0.5mm                         | CoolingWater          | Industrialthermostatic<br>watertank |  |
| WorkingTemperature           | 15-35℃                         | WorkingHumidity       | <70%nocondensation                  |  |
| Voltage                      | 220V/380V                      | FocalSpot<br>Diameter | 0.2-2mm                             |  |
| WeldingDepth                 | 0.1-10mm                       | PulseFrequency        | 0.1-100Hz                           |  |